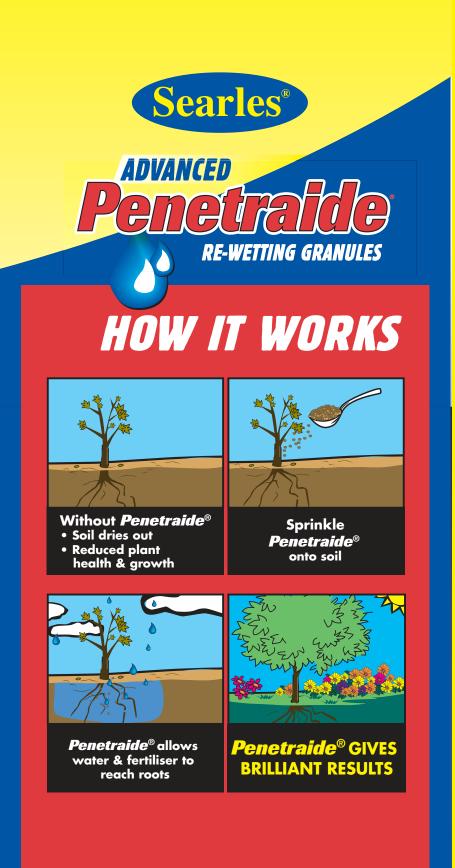

**IDEAL FOR** POTS, GARDENS & LAWNS

7kg

Elongated height

Gardens Shrubs & Trees Lawns

Pots & Baskets

Sometimes the harsh drying climate can make gardening more difficult by drying the soil and causing it to become water repellent, which may cause the plant to wilt and sometimes die.

Searles Advanced Penetraide® Re-wetting granules are remarkable granules which allow the water to penetrate to the plants roots where it is most needed and enhances the soils ability to absorb moisture, increasing plant growth. This mix also contains a slow release fertiliser which works in combination with the re-wetting granules for optimum plant growth.

Just sprinkle them around your pot plants, garden beds, shrubs, fruit trees, lawns and water will penetrate and be absorbed for up to 12 months, even after a complete dryout.