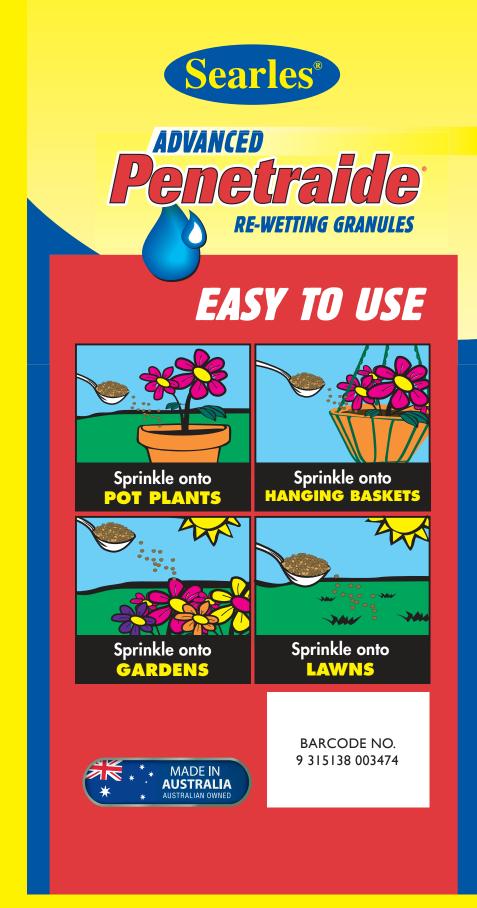

Just sprinkle them around your pot plants, garden beds, shrubs, fruit trees, lawns and water will penetrate and be absorbed for up to 12 months, even after a complete dryout.

## DIRECTIONS FOR USE

Sprinkle evenly onto soil, potting mixture or lawns &

- Apply at rate of 450g (1 <sup>1</sup>/<sub>2</sub> Cups) to 10 square metres.
- 7kg bag covers 150 square metres.

| POT PLANTS      |                    |                        |
|-----------------|--------------------|------------------------|
| POT SIZE        | REQUIRED<br>AMOUNT | APPROX.<br>MEASUREMENT |
| 25cm (10")      | 12g                | 1 Level Tablespoon     |
| 30cm (12")      | 24g                | 2 Level Tablespoons    |
| 40cm (16")      | 36g                | 2 Heaped Tablespoons   |
| 50cm (20")      | 72g                | 4 Heaped Tablespoons   |
| HANGING DAGVETS |                    | ACKETS                 |

|                | HANGING BASKETS    |                        |
|----------------|--------------------|------------------------|
| BASKET<br>SIZE | REQUIRED<br>AMOUNT | APPROX.<br>MEASUREMENT |
| 35cm (14")     | 15g                | 1 Heaped Tablespoon    |
| 45cm (18")     | 24g                | 2 Level Tablespoons    |
| 50cm (20")     | 36g                | 2 Heaped Tablespoons   |
| 60cm (24")     | 60g                | 4 Heaped Tablespoons   |